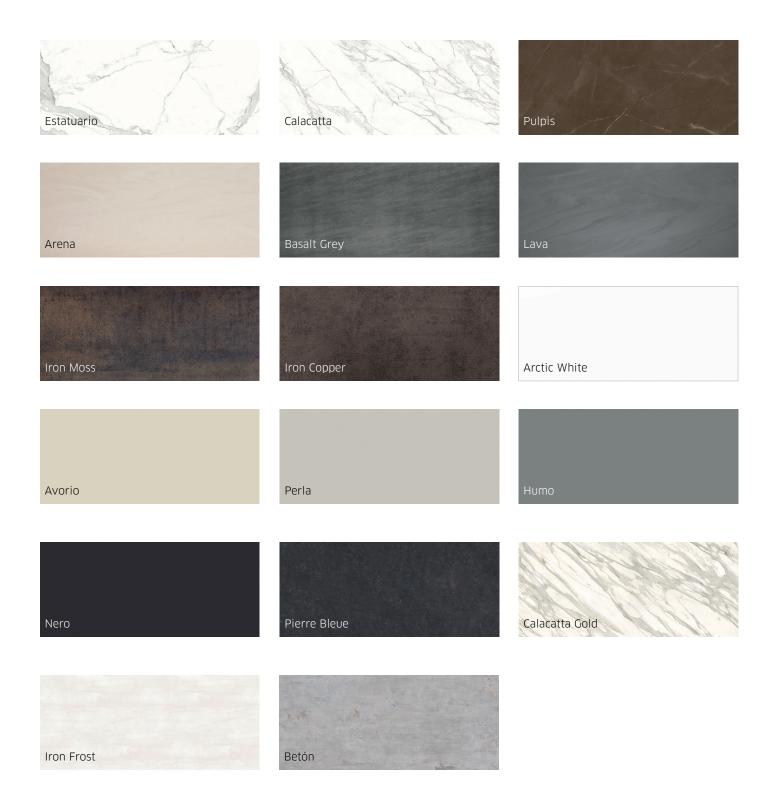

The available colors range from the purest white to the darkest black along with all the rest of the Neolith® color range.

# Other Colors available as special orders