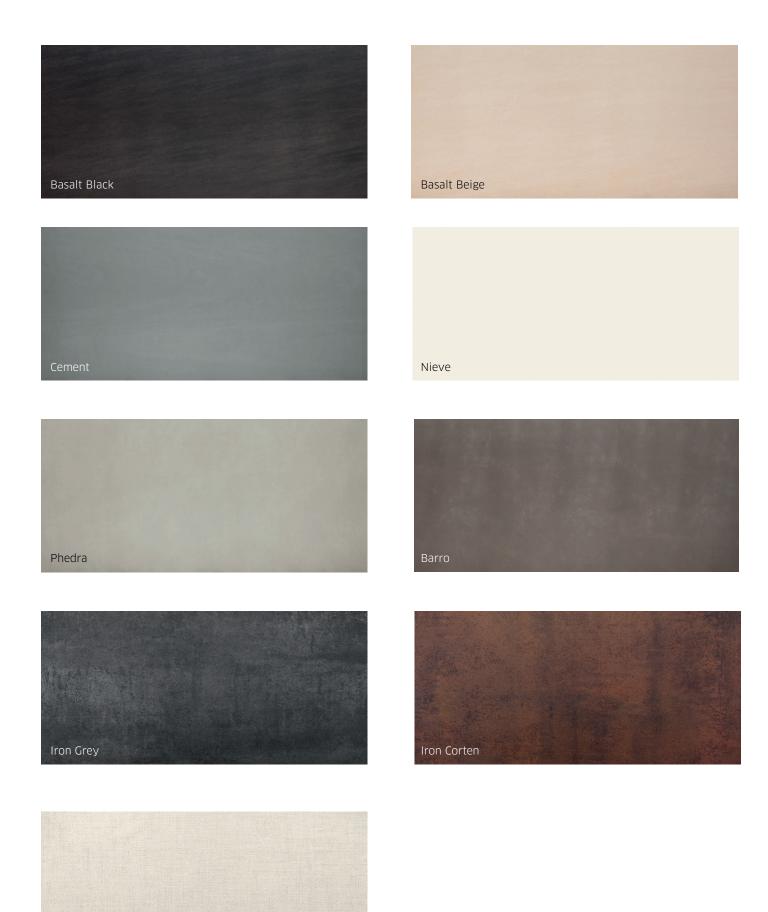

The available colors range from the purest white to the darkest black along with all the rest of the Neolith® color range.

## Colors in Stock

Textil White

# Other Colors available as special orders