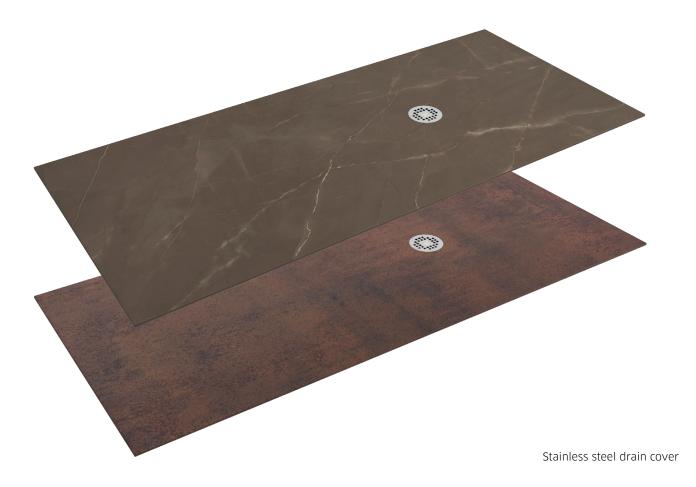

The available colors range from the purest white to the darkest black along with all the rest of the Neolith® color range.

## Finishes

## Colors in Stock

Textil White

# Other Colors available as special orders