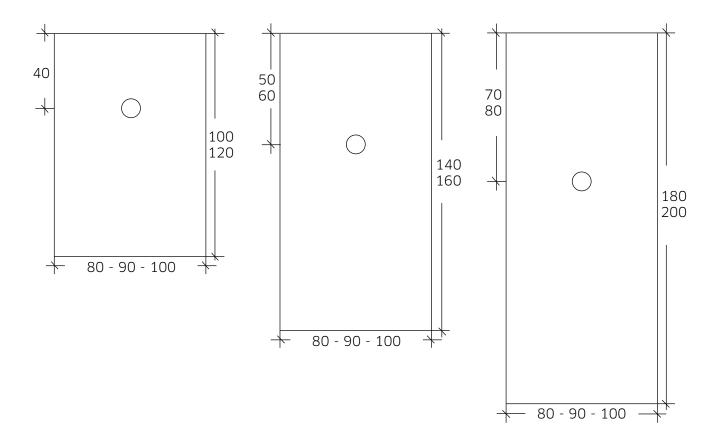

#### **Formats**

**Piattibelli** shower trays come in different formats measuring 200 x 100 cm to 70 x 70 cm, which means greater uniformity and continuity in different spaces for easier handling and to minimize the number of joints for more aesthetic and hygiene benefits.