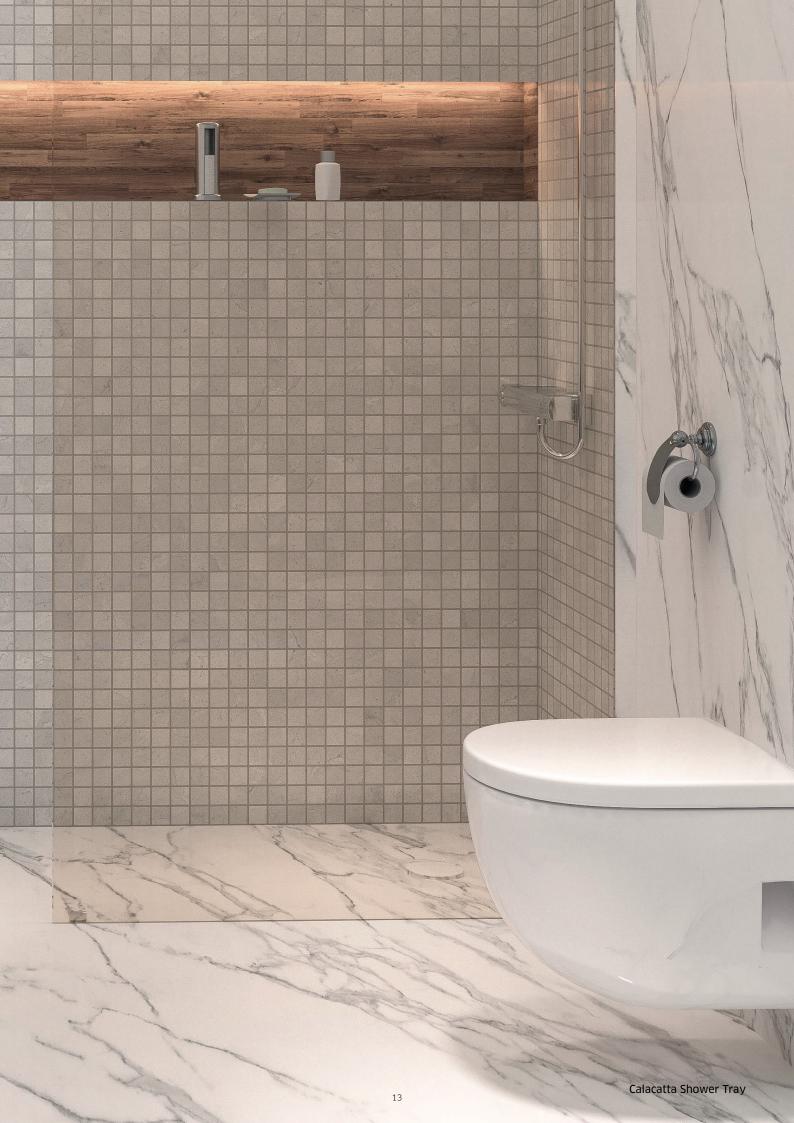

Piattibelli shower trays are easily installed due to the lightness of the single, compact and jointless Neolith® pieces.

The possibility of installing flush with the floor makes this product ideal for handicapped or senior bathrooms.

The available colors range from the purest white to the darkest black along with all the rest of the Neolith® color range.