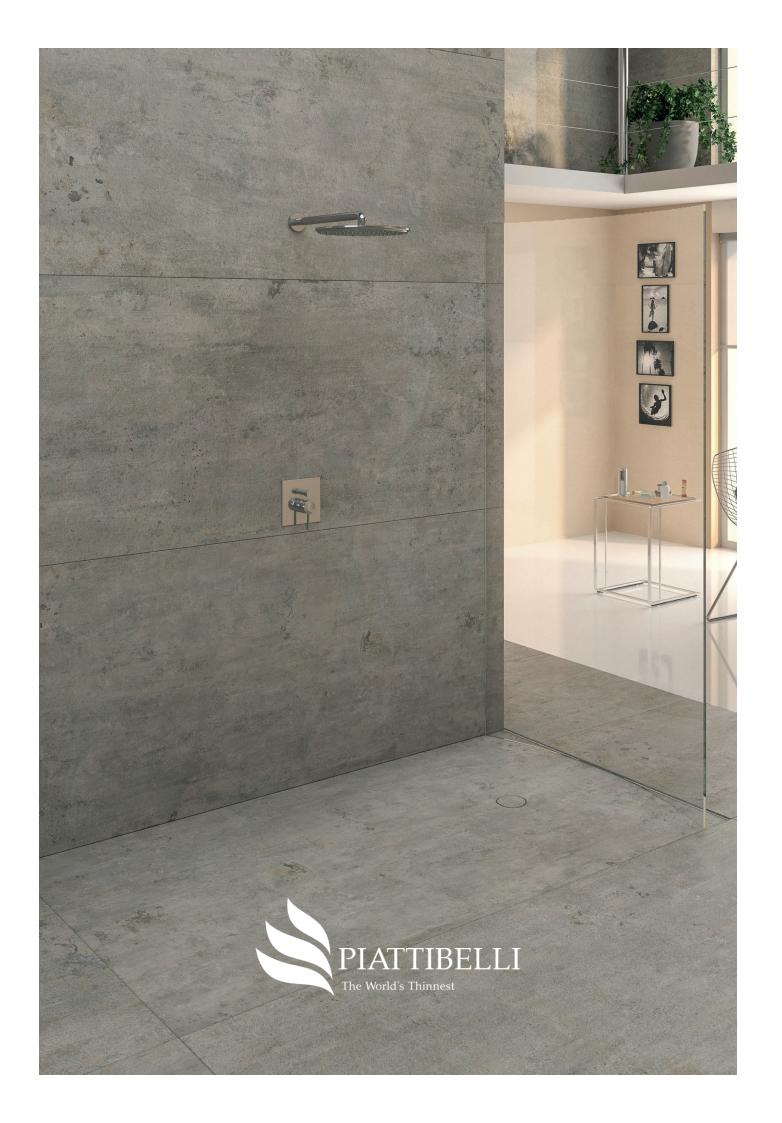

Piattibelli and Neolith® present an all-new collection of shower trays designed to adapt to any style or place.

An all-new and revolutionary product category that came about in the last decade as an effective way to combine our shower trays with any style for an infinite number of solutions in architecture, interior design...

Piattibelli shower trays are easily installed due to the lightness of the single, compact and jointless Neolith® pieces.

The possibility of installing flush with the floor makes this product ideal for handicapped or senior bathrooms.

The available colors range from the purest white to the darkest black along with all the rest of the Neolith® color range.