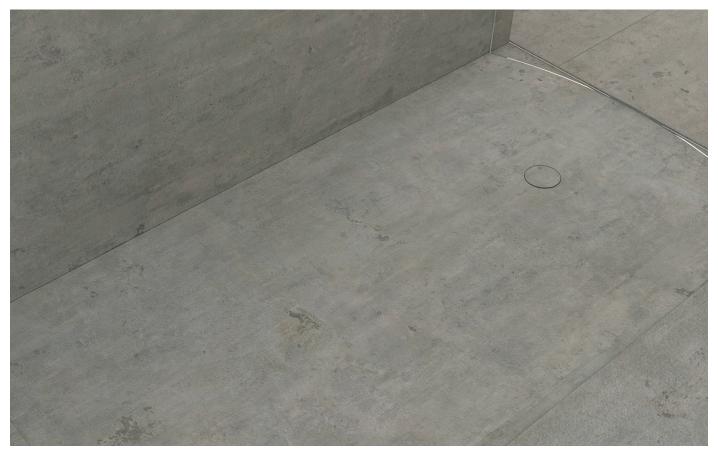

Piattibelli shower trays are easily installed due to the lightness of the single, compact and jointless Neolith® pieces.

The possibility of installing flush with the floor makes this product ideal for handicapped or senior bathrooms.

It's ideal for reforms as the thickness does not create barriers or differences in level at the shower entrance. Plus, no filtration is possible since it is produced as a single, jointless piece.

With this cutting-edge technology, Neolith® can be curved to create progressive evacuation slopes designed to facilitate fast water evacuation (pursuant to ITC / UNE-EN 14527:2006 STANDARD + A1:2010 SECT. 5.2 certification).