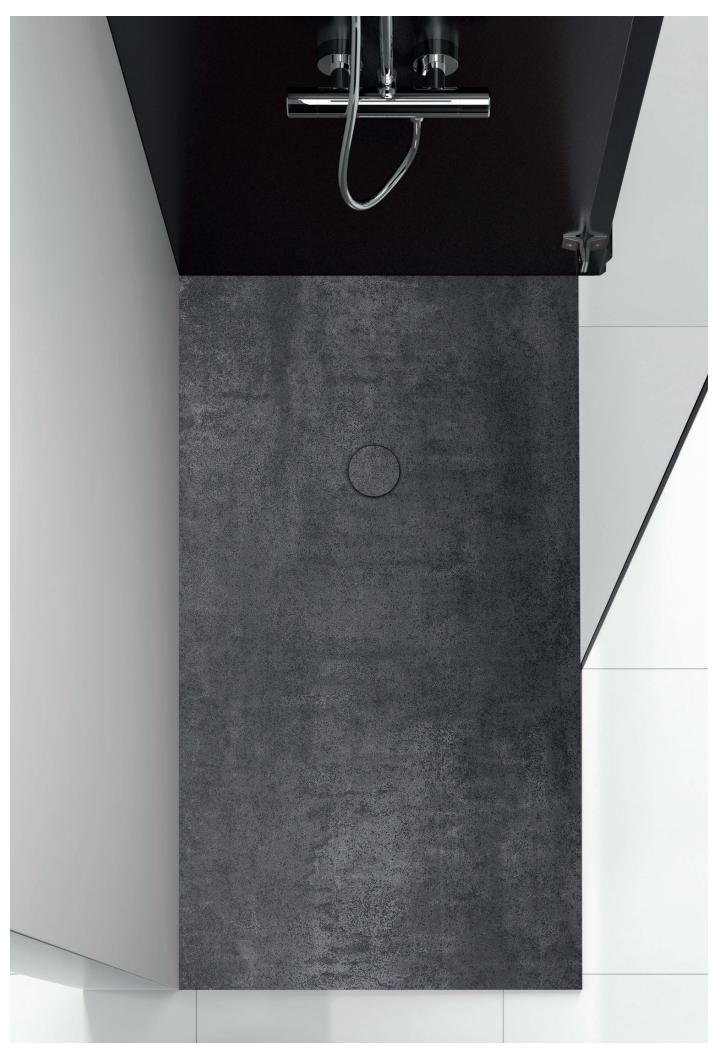

Piattibelli and Neolith® present an all-new collection of shower trays designed to adapt to any style or place.

An all-new and revolutionary product category that came about in the last decade as an effective way to combine our shower trays with any style for an infinite number of solutions in architecture, interior design...

Piattibelli shower trays are easily installed due to the lightness of the single, compact and jointless Neolith® pieces.

The possibility of installing flush with the floor makes this product ideal for handicapped or senior bathrooms.

The available colors range from the purest white to the darkest black along with all the rest of the Neolith® color range.

# Sintering Technology: compacting, resistance and durability

The Piattibelli shower tray is produced using the Ultra Slim manufacturing technology, a patented system that is unique to the market where the raw materials are molded to get a product that is only +/- 23 mm thick.

It's ideal for reforms as the thickness does not create barriers or differences in level at the shower entrance. Plus, no filtration is possible since it is produced as a single, jointless piece.

With this cutting-edge technology, Neolith® can be curved to create progressive evacuation slopes designed to facilitate fast water evacuation (pursuant to ITC / UNE-EN 14527:2006 STANDARD + A1:2010 SECT. 5.2 certification).