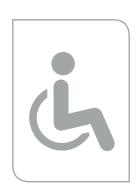

Piattibelli shower trays are easily installed due to the lightness of the single, compact and jointless Neolith® pieces.

The possibility of installing flush with the floor makes this product ideal for handicapped or senior bathrooms.