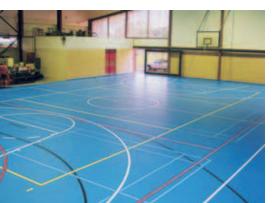

#### Fields of Application

Regupol® Regugym

An excellent surface for all kinds of activities. Its balance of shock absorbency and ball rebound make it ideal for both, sports and recreation.

Regupol® Regugym SR (spike resistant)
For facilities which demand more athletic
performance. Available in a variety of thicknesses
to meet IAAF indoor track requirements.

Regugym indoor sports surfaces provide outstanding features by their clearly defined physical properties. The seamless polyurethane surface in combination with the controlled base

mat thickness guarantee uniformity. This concept reflects a "dual durometer" construction for biodynamic resilience and compliance. Utilizing a fully integrated approach, from design through