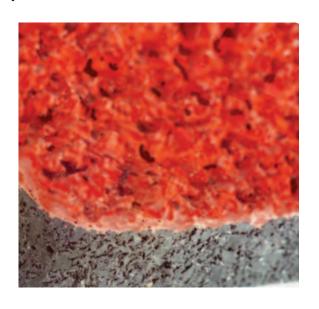

## Regupol® AG

Regupol AG is an internationally proven athletics surface from BSW that has been setting standards for decades. In numerous sports venues across the globe, Regupol AG has proven its value in training and competition. Developed for outdoor use, Regupol AG is increasingly being installed in indoor training facilities for athletics to provide athletes with conditions identical to those outdoors. Regupol AG's wear layer consists of full-grade polyurethane interspersed with EPDM granulate and the elastic base mat of PUR-bonded rubber granulate. Regupol guarantees stability under foot and is non-slipping, making it ideal for jumping disciplines.