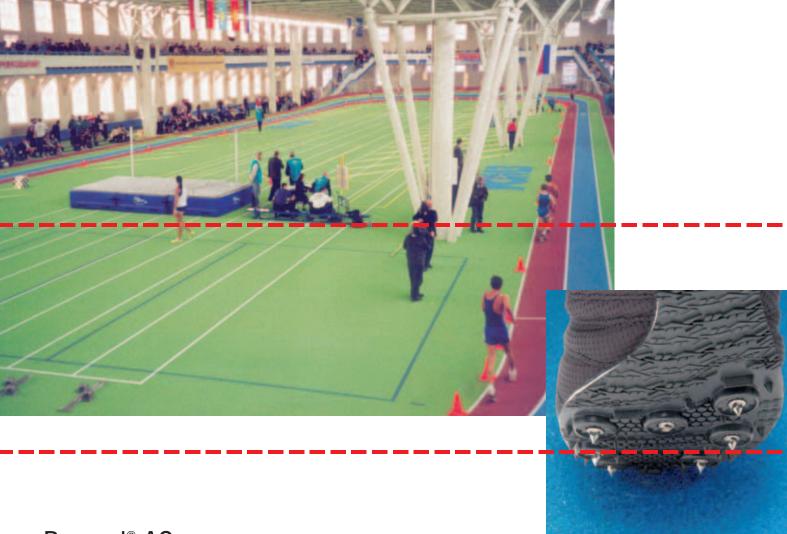

### Regupol® PDW

Regupol PDW is the ideal sports surface for indoor athletic facilities. Its finely granulated surface texture guarantees stability under foot. Regupol PDW consists of a prefabricated Regupol base mat fully bonded to an engineered subbase, on top of which a structural spray coating is applied in two layers. The structural spray coating is a water based polyurethane dispersion. The spray application and the components used guarantee an easy and smooth procedure.

## Regupol® AG

Regupol AG is an internationally proven athletics surface from BSW that has been setting standards for decades. In numerous sports venues across the globe, Regupol AG has proven its value in training and competition. Developed for outdoor use, Regupol AG is increasingly being installed in indoor training facilities for athletics to provide athletes with conditions identical to those outdoors. Regupol AG's wear layer consists of full-grade polyurethane interspersed with EPDM granulate and the elastic base mat of PUR-bonded rubber granulate. Regupol guarantees stability under foot and is non-slipping, making it ideal for jumping disciplines.