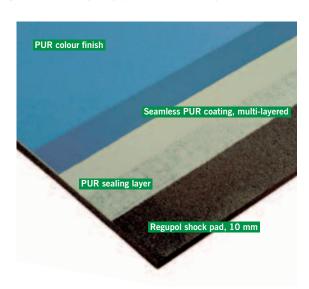

have proven their performance in competition, training and leisure for many years. The concept of combining our prefabricated Regupol basemat with a highly durable 2 mm polyurethane resilient layer provides peak performance and maximum durability designed specifically with bleachers, stages, tables and chairs in mind. Because in sports, the more energy a surface can return, the faster and better the performance characteristics.

#### Regupol® Regugym

A strong point elastic synthetic sports surface that is free of seams and combines high resiliency and variable thickness using our prefabricated Regupol base mat and quality controlled polyurethane components. This multipurpose, economical sports floor is durable and easy to maintain. This makes it ideal for both, professional and institutional applications. Regugym is uniform in elasticity, with a non-slipping surface texture, easy to clean and pleasantly comfortable under foot. Regugym is available in a range of colours. Our customer service department will be able to provide you with product samples and recommendations.

 $\begin{tabular}{ll} \mbox{Material thickness: } 4-14 \mbox{ mm Regupol base mat} \\ + 2 \mbox{ mm PU wear layer} \end{tabular}$ 

Base mats above 10 mm in thickness require a reinforcing layer of fabric mesh between the mat and the wear layer.