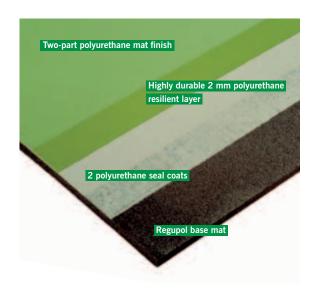

have proven their performance in competition, training and leisure for many years. The concept of combining our prefabricated Regupol basemat with a highly durable 2 mm polyurethane resilient layer provides peak performance and maximum durability designed specifically with bleachers, stages, tables and chairs in mind. Because in sports, the more energy a surface can return, the faster and better the performance characteristics.

Regugym indoor sports surfaces provide outstanding features by their clearly defined physical properties. The seamless polyurethane surface in combination with the controlled base

mat thickness guarantee uniformity. This concept reflects a "dual durometer" construction for biodynamic resilience and compliance. Utilizing a fully integrated approach, from design through