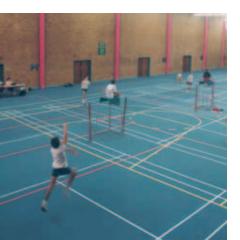

#### Fields of Application

Regupol® Regugym

An excellent surface for all kinds of activities. Its balance of shock absorbency and ball rebound make it ideal for both, sports and recreation.

Regupol® Regugym SR (spike resistant)
For facilities which demand more athletic
performance. Available in a variety of thicknesses
to meet IAAF indoor track requirements.

Regugym indoor sports surfaces provide outstanding features by their clearly defined physical properties. The seamless polyurethane surface in combination with the controlled base

mat thickness guarantee uniformity. This concept reflects a "dual durometer" construction for biodynamic resilience and compliance. Utilizing a fully integrated approach, from design through

The photos in this brochure were taken during various sports events in facilities with a Regupol Regugym sports surfacing system.