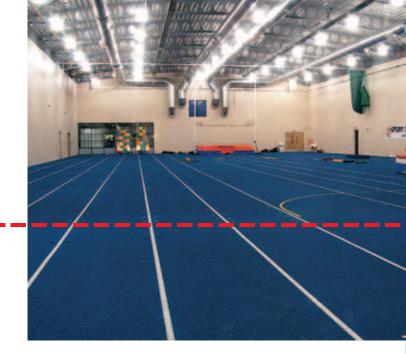

# Indoor Athletic Facilities

### Regupol® PDW

Regupol PDW is the ideal sports surface for indoor athletic facilities. Its finely granulated surface texture guarantees stability under foot. Regupol PDW consists of a prefabricated Regupol base mat fully bonded to an engineered subbase, on top of which a structural spray coating is applied in two layers. The structural spray coating is a water based polyurethane dispersion. The spray application and the components used guarantee an easy and smooth procedure.

## Regupol® AG

Regupol AG is an internationally proven athletics surface from BSW that has been setting standards for decades. In numerous sports venues across the globe, Regupol AG has proven its value in training and competition. Developed for outdoor use, Regupol AG is increasingly being installed in indoor training facilities for athletics to provide athletes with conditions identical to those outdoors. Regupol AG's wear layer consists of full-grade polyurethane interspersed with EPDM granulate and the elastic base mat of PUR-bonded rubber granulate. Regupol guarantees stability under foot and is non-slipping, making it ideal for jumping disciplines.