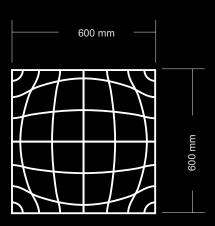

, to cover a wall with no joints). Please ask for a quote if you would like us to work on a special project.





**TC-01** 



TC-03



**TC-05** 



TC-02



TC-04



TC-06



Smooth, continuous lines which generate dimensional optical effects depending on the way they are laid out (vertically or horizontally).









This is a very organic panel which simulates a tufted finish. Suited to warm and welcoming environments. It is also a wonderful choice for a headboard in the bedroom.







Pièce rainurée dans le sens de la longueur pouvant se fixer tant à l'horizontale qu'à la verticale causant un effet d'espace ou de hauteur.









A rational, geometric set of round-cut panels. Highly versatile.













A set of curved lines which continue and provoke the illusion of spheres.









### **SPECIAL PROJECTS**

As well as the panels and formats shown on this web page, we can work on other designs alongside our clients, as well as cutting the same panels in different formats from those shown here. (A  $120 \times 240 \text{ cm}$  panel, for example, to cover a wall with no joints). Please ask for a quote if you would like us to work on a special project.