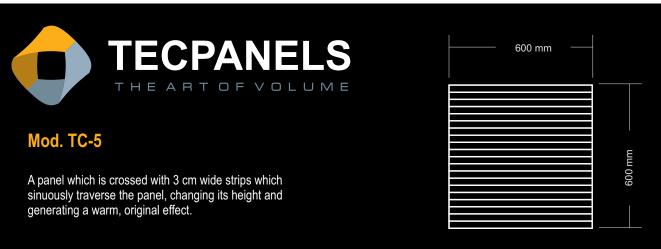

### **PRODUCT**

TECPANELS decorative panels are manufactured from wooden fibre panel with a special resin which is characterised by great physical and mechanical strength and water resistance. Digital control technology allows us to cut these panels with precision to achieve ornamental, volume and geometric effects which produce a spectacular final product. The pieces are supplied in boxes of three or four 60 x 60 cm panels. The panels are easy to install and can be mounted with basic tools. The pieces are supplied in boxes of three or four 60 x 60 cm panels. They can also be supplied in other formats on order.

**TC-01** 

TC-03

**TC-05** 

TC-02

TC-04

TC-06

Smooth, continuous lines which generate dimensional optical effects depending on the way they are laid out (vertically or horizontally).

This is a very organic panel which simulates a tufted finish. Suited to warm and welcoming environments. It is also a wonderful choice for a headboard in the bedroom.