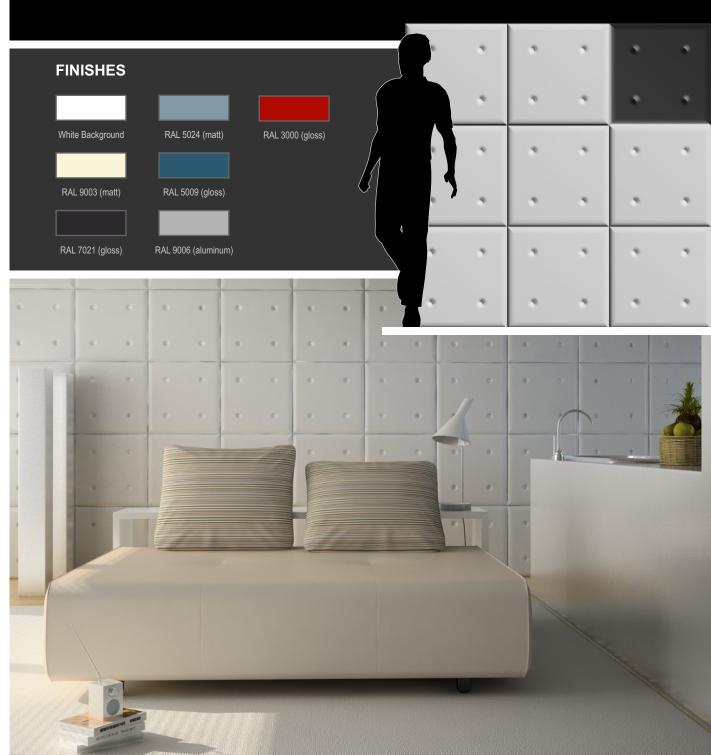

#### **FINISHES**

We offer the finishes shown in the margin. A white background is the ideal finish for clients who wish to paint their panels, whils the rest of the finishes allow for the direct installation of the finished panel.

**TC-01** 

TC-03

**TC-05** 

TC-02

TC-04

TC-06

Smooth, continuous lines which generate dimensional optical effects depending on the way they are laid out (vertically or horizontally).

This is a very organic panel which simulates a tufted finish. Suited to warm and welcoming environments. It is also a wonderful choice for a headboard in the bedroom.