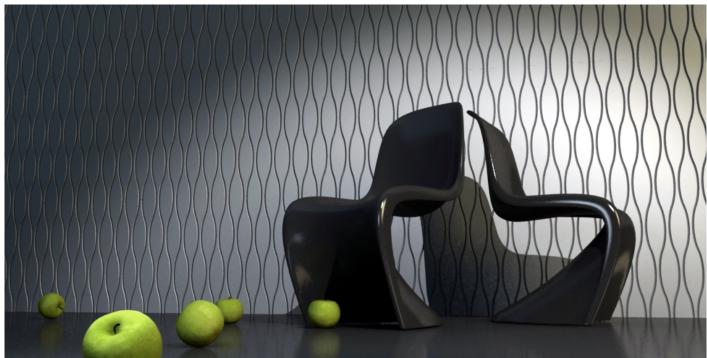

**TC-01** 

TC-03

**TC-05** 

TC-02

TC-04

TC-06

Smooth, continuous lines which generate dimensional optical effects depending on the way they are laid out (vertically or horizontally).

This is a very organic panel which simulates a tufted finish. Suited to warm and welcoming environments. It is also a wonderful choice for a headboard in the bedroom.