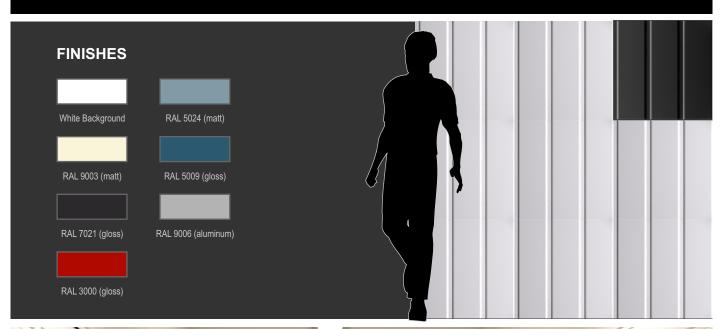

#### **FINISHES**

We offer the finishes shown in the margin. A white background is the ideal finish for clients who wish to paint their panels, whils the rest of the finishes allow for the direct installation of the finished panel.