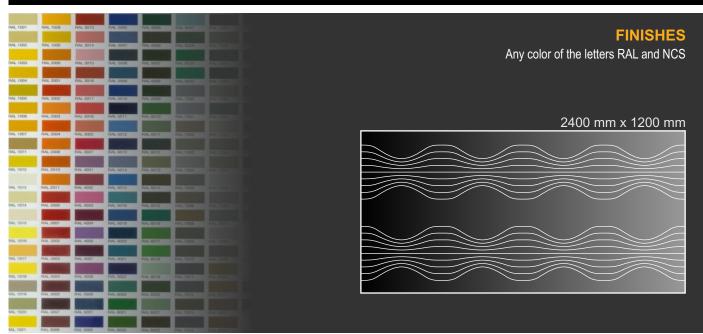

#### **FINISHES**

We offer the finishes shown in the margin. A white background is the ideal finish for clients who wish to paint their panels, whils the rest of the finishes allow for the direct installation of the finished panel.

#### **SPECIAL PROJECTS**

As well as the panels and formats shown on this web page, we can work on other designs alongside our clients, as well as cutting the same panels in different formats from those shown here. (A 120 x 240 cm panel, for example, to cover a wall with no joints). Please ask for a quote if you would like us to work on a special project.

### **SPECIAL PROJECTS**

As well as the panels and formats shown on this web page, we can work on other designs alongside our clients, as well as cutting the same panels in different formats from those shown here. (A  $120 \times 240 \text{ cm}$  panel, for example, to cover a wall with no joints). Please ask for a quote if you would like us to work on a special project.