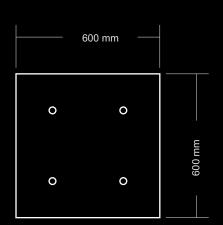

### **PRODUCT**

TECPANELS decorative panels are manufactured from wooden fibre panel with a special resin which is characterised by great physical and mechanical strength and water resistance. Digital control technology allows us to cut these panels with precision to achieve ornamental, volume and geometric effects which produce a spectacular final product. The pieces are supplied in boxes of three or four 60 x 60 cm panels. The panels are easy to install and can be mounted with basic tools. The pieces are supplied in boxes of three or four 60 x 60 cm panels. They can also be supplied in other formats on order.