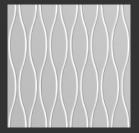

**TC-01** 

TC-03

**TC-05** 

TC-02

TC-04

TC-06

Smooth, continuous lines which generate dimensional optical effects depending on the way they are laid out (vertically or horizontally).

This is a very organic panel which simulates a tufted finish. Suited to warm and welcoming environments. It is also a wonderful choice for a headboard in the bedroom.