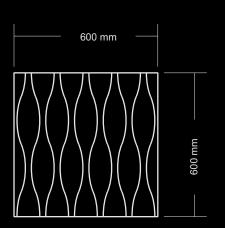

**TC-01** 

TC-03

**TC-05** 

TC-02

TC-04

TC-06

Smooth, continuous lines which generate dimensional optical effects depending on the way they are laid out (vertically or horizontally).

This is a very organic panel which simulates a tufted finish. Suited to warm and welcoming environments. It is also a wonderful choice for a headboard in the bedroom.