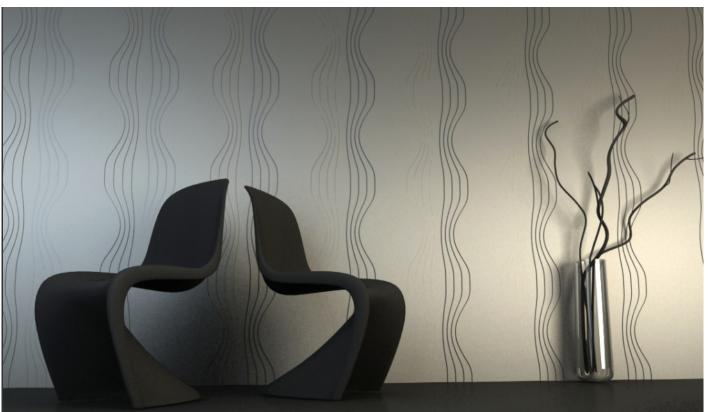

**TC-01** 

TC-03

**TC-05** 

TC-02

TC-04

TC-06

Smooth, continuous lines which generate dimensional optical effects depending on the way they are laid out (vertically or horizontally).

This is a very organic panel which simulates a tufted finish. Suited to warm and welcoming environments. It is also a wonderful choice for a headboard in the bedroom.

Pièce rainurée dans le sens de la longueur pouvant se fixer tant à l'horizontale qu'à la verticale causant un effet d'espace ou de hauteur.

A rational, geometric set of round-cut panels. Highly versatile.