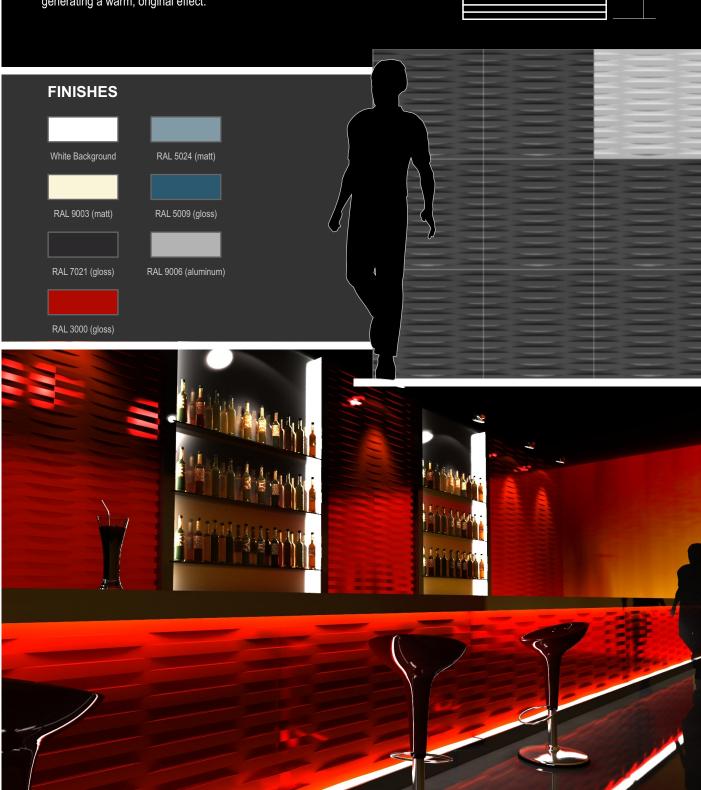

#### **FINISHES**

We offer the finishes shown in the margin. A white background is the ideal finish for clients who wish to paint their panels, whils the rest of the finishes allow for the direct installation of the finished panel.

#### **APPLICATIONS**

Unlike other decorative panels which are meant only for commercial premises, the TECPANEL range is designed for use in the home as well, given how easy it is to mount the panels and their adapted design. Apart from covering walls, they can be used to decorate ceilings, to cover doors and to build furniture, bars and dividing walls.