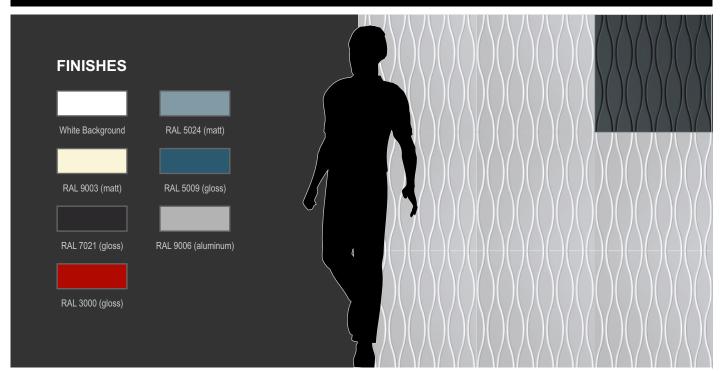

#### **FINISHES**

We offer the finishes shown in the margin. A white background is the ideal finish for clients who wish to paint their panels, whils the rest of the finishes allow for the direct installation of the finished panel.