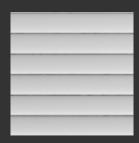

Pièce rainurée dans le sens de la longueur pouvant se fixer tant à l'horizontale qu'à la verticale causant un effet d'espace ou de hauteur.

A rational, geometric set of round-cut panels. Highly versatile.