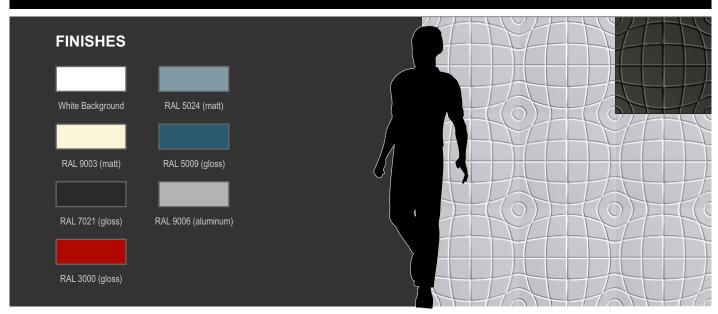

#### **FINISHES**

We offer the finishes shown in the margin. A white background is the ideal finish for clients who wish to paint their panels, whils the rest of the finishes allow for the direct installation of the finished panel.