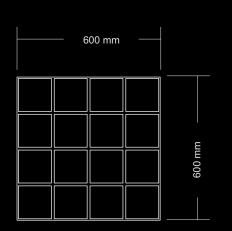

### **PRODUCT**

TECPANELS decorative panels are manufactured from wooden fibre panel with a special resin which is characterised by great physical and mechanical strength and water resistance. Digital control technology allows us to cut these panels with precision to achieve ornamental, volume and geometric effects which produce a spectacular final product. The pieces are supplied in boxes of three or four 60 x 60 cm panels. The panels are easy to install and can be mounted with basic tools. The pieces are supplied in boxes of three or four 60 x 60 cm panels. They can also be supplied in other formats on order.