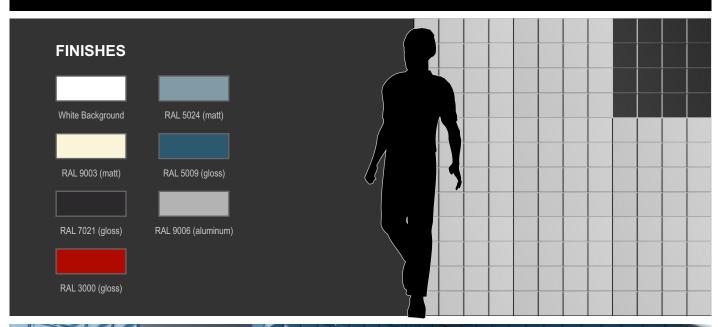

#### **FINISHES**

We offer the finishes shown in the margin. A white background is the ideal finish for clients who wish to paint their panels, whils the rest of the finishes allow for the direct installation of the finished panel.