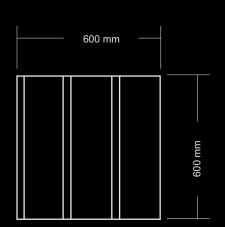

### **PRODUCT**

TECPANELS decorative panels are manufactured from wooden fibre panel with a special resin which is characterised by great physical and mechanical strength and water resistance. Digital control technology allows us to cut these panels with precision to achieve ornamental, volume and geometric effects which produce a spectacular final product. The pieces are supplied in boxes of three or four 60 x 60 cm panels. The panels are easy to install and can be mounted with basic tools. The pieces are supplied in boxes of three or four 60 x 60 cm panels. They can also be supplied in other formats on order.