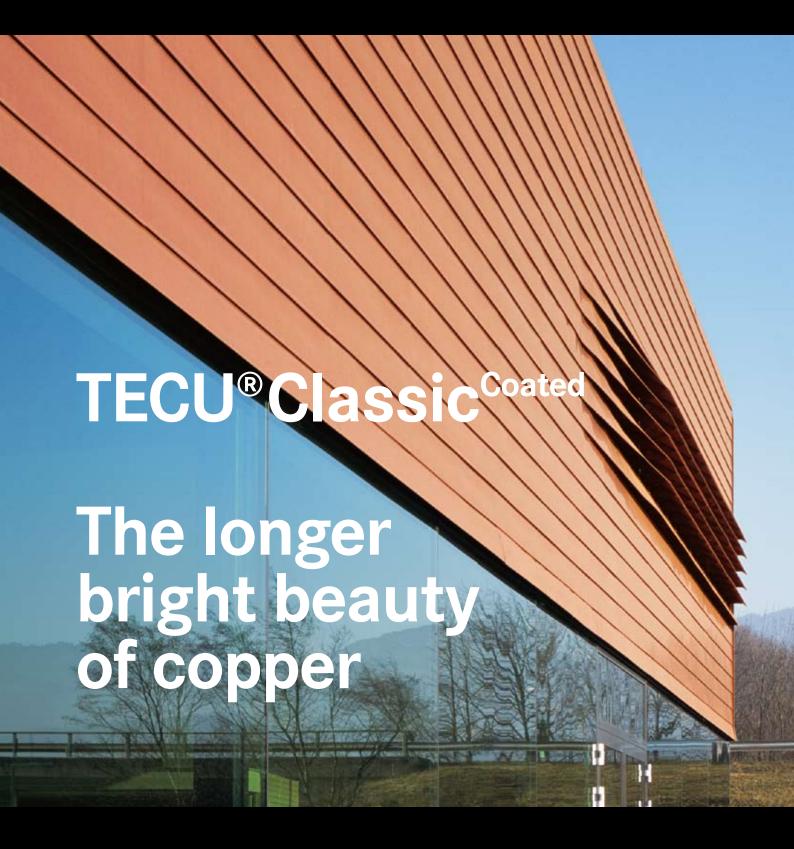

Copper is a precious material. The reddish-brown coloured surface is treasured by architects, manufacturers and installers worldwide. Bright rolled copper, beautiful right from the outset, will display the amazing weathering effects over time. These natural effects are often appreciated, but not always intended by the end-user. Especially interior designers have often asked for a longer lasting bright copper surface.

Now a solution highly recommended for façade cladding, roofing and interior applications is available.

## Pre-coated copper

Surface change caused by oxidation can be stopped for a long period of time by pre-coating the material. This protective coating highlights the natural beauty of the original copper, giving it more depth and shine.